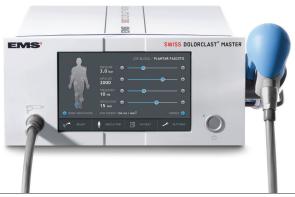

#### COMPLETE →

> Easy to master with its preset protocols, accurate manual settings, pressure ramp-up and energy density display

#### PATIENT - ORIENTED →

- > Inform your patients using treatment pictures, videos and method details.
- > Track clinical results by recording your patients data

| PRODUCT REFERENCE             | FT-217                                                                                                                       |
|-------------------------------|------------------------------------------------------------------------------------------------------------------------------|
| TECHNOLOGY                    | Radial ESWT pneumatic with external compressor                                                                               |
| POSITIVE ENERGY DENSITY (ED,) | Evo Blue® handpiece: 0.18 mJ/mm² - Power+ handpiece: 0.4 mJ/mm²                                                              |
| CAVITATION LEVEL              | Increases with frequency                                                                                                     |
| FREQUENCY                     | Up to 20Hz                                                                                                                   |
| CLINICAL STUDIES              | 26 Randomized Controlled Trials - More than 125 publications                                                                 |
| SPECIAL FEATURES              | 17 preset protocols (up to 300), 3,000 patients records (VAS), pressure ramp-up, energy display, treatment pictures & videos |
| STANDARD CONFIGURATION        | Swiss DolorClast® Master console, Evo Blue® handpiece, contact gel, cart & external compressor                               |