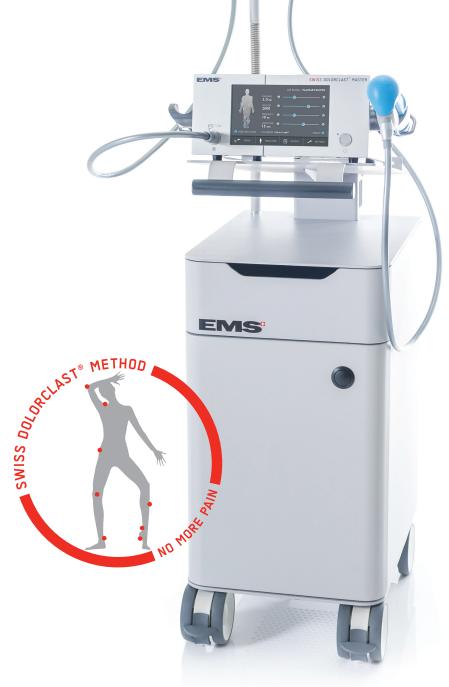

## SWISS DOLORCLAST® MASTER

→ THE SOLUTION IN RADIAL SHOCK WAVE THERAPY

# SWISS DOLORCLAST® MASTER

> Treat musculoskeletal pathologies quickly and effectively with the Radial ESWT solution.

### **EMS-MEDICAL.COM**

For more information: welcome@ems-ch.com